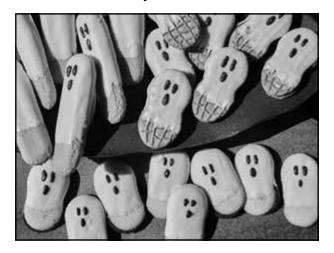

#### **BOO BUDDIES**

Submitted by: Renee Stanzione

#### **INGREDIENTS**

- 2 cups white chocolate chips
- 3 tablespoons coconut oil
- 24 oval or peanut-shaped cookies, such as Nutter Butters
- 1/2 cup semisweet chocolate chips

#### INSTRUCTIONS

- 1. Line 2 baking sheets with parchment.
- 2. Combine the white chocolate chips and coconut oil in a double boiler or heatproof bowl set over a saucepan of simmering water (do not let the bowl touch the water). Once the chips begin to melt, stir occasionally until completely smooth. Remove from the heat but keep over the double boiler or saucepan to keep the white chocolate warm.
- 3. Working with 1 cookie at a time, dip into the warm white chocolate until almost completely coated. Use the back of a spoon to smooth the chocolate evenly over the cookie and lay on the prepared baking sheets. Once all of the cookies are dipped, refrigerate until the white chocolate is set, about 15 minutes.
- 4. Meanwhile, melt the semisweet chocolate chips in a small heatproof bowl over the double boiler. Stir until smooth. Transfer to a piping bag fitted with a small plain tip. Pipe 2 oval eyes and a slightly larger oval mouth on each ghost cookie. Return to the refrigerator until set, about 10 minutes.