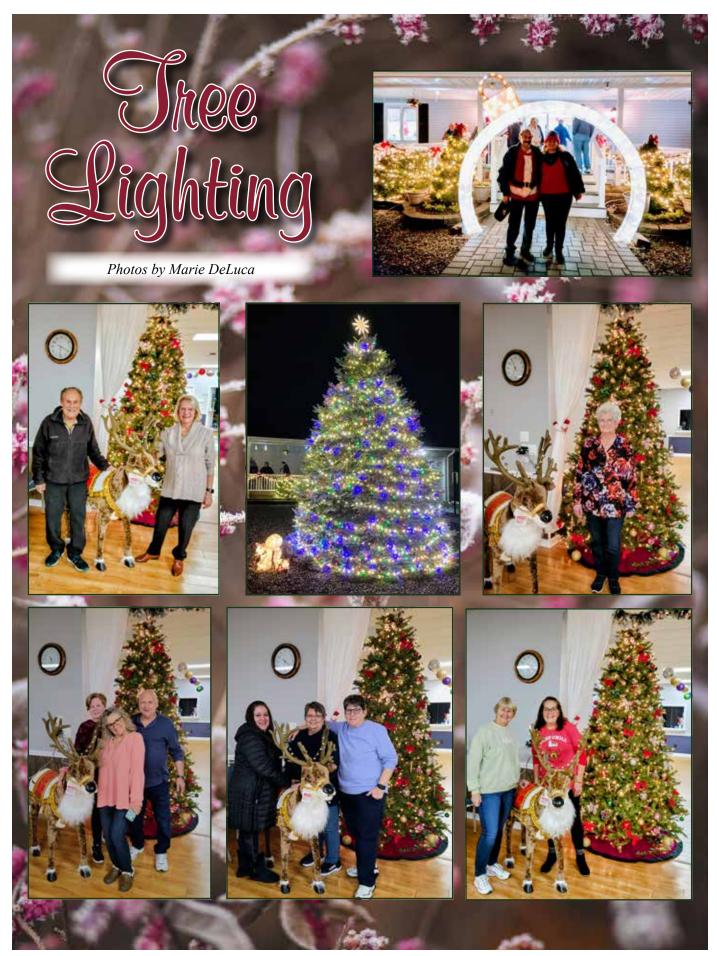

minutes until brown on edges. Remove chicken from the pan and set aside. In the same pan, add additional 1/2 tablespoon of olive oil. Heat the oil and sauté onions and garlic for 5 minutes.
- 3. After 5 minutes add in peppers and carrots. Sauté for an additional 5 minutes until they start to soften.
- 4. Push the veggie mixture to one side of the pan.
- 5. In a small bowl, whisk together eggs until combined. Add eggs to the pan and scramble on the empty side of the pan.
- 6. Once eggs are cooked (about 1-2 minutes), stir together with veggie mixture.
- 7. Add pepper, ginger, red pepper flakes, toasted sesame oil, coconut aminos, thawed peas, cooked rice and cooked chicken back to the pot. Stir over low heat until combined and warm. Serve with sesame seeds or chopped scallions + enjoy!





# Sponsored by the Women's Club

# 25 Days of Christmas

Photos by Marie DeLuca













# Crossword P

| 1  | 2        | 3        | 4        |          | 5  | 6  | 7        | 8        |          | 9        | 10       | 11       | 12       | 13       |
|----|----------|----------|----------|----------|----|----|----------|----------|----------|----------|----------|----------|----------|----------|
| 14 | Т        | Т        | T        |          | 15 | Т  | Т        | Т        |          | 16       | Т        | Т        | $\vdash$ | $\vdash$ |
| 17 | T        | T        | $\vdash$ |          | 18 | Т  | Т        | Т        |          | 19       | T        | Т        | T        | Т        |
| 20 | T        | T        |          | 21       |    | Т  | Т        |          | 22       |