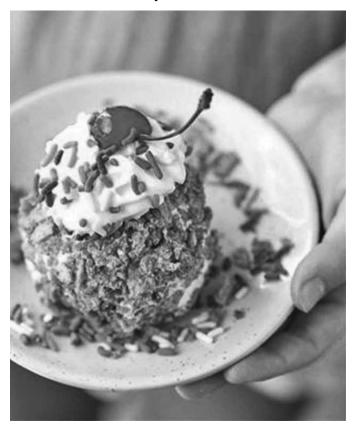

#### **MEMORIAL DAY "FRIED" ICE CREAM SUNDAE**

Submitted by: Renee Stanzione

#### **INSTRUCTIONS**

- 1. Pick your favorite ice cream. Use as many individual scoops as necessary if one is not enough for your bowl.
- 2. Take cornflakes and crush. You can put them in a baggie and roll with a rolling pin. You may also opt to use oreos or wet walnuts (in a jar). Cover your ice cream with crushed cornflakes.
- 3. Top with whipped topping (Cool Whip or Redi Whip.)
- 4. Add red, white, and blue sprinkles for Memorial Day.
- 5. Put cherry on top.
- 6. You can also get creative and add Hershey's chocolate syrup or caramel on top.