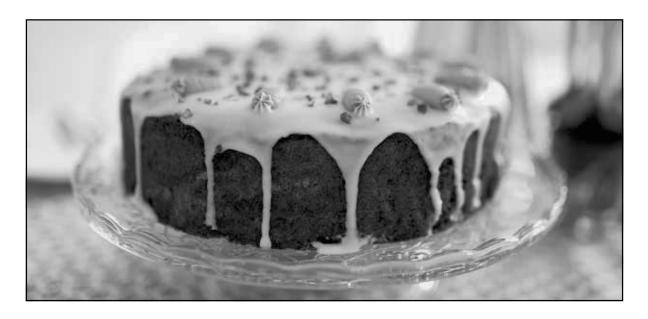

#### CARROT CAKE

Submitted by Renee Stanzione

#### For the cake:

- 3 cups grated carrot
- 2 cups all-purpose flour
- 2 cups sugar
- 2 teaspoons baking soda
- 1/2 teaspoon kosher salt

- 1 teaspoon ground cinnamon
- 4 large eggs
- 1 1/2 cups vegetable oil
- 1 1/2 teaspoons vanilla extract
- 1 (8-ounce) can crushed pineapples with juice
- 3/4 cup chopped pecans

#### For the frosting:

- 1 (8 ounce) package cream cheese, at room temperature or softened
- 1/2 cup unsalted butter, at room temperature orsoftened
- 1 1/2 teaspoons vanilla extract
- 3 1/2 cups powdered sugar

#### Make the cake:

- 1. Preheat the oven to 350°F. Grease and flour a 9x13-inch cake pan.
- 2. In a large bowl, toss the grated carrots, flour, sugar, baking soda, salt and cinnamon to combine.
- 3. Add the eggs, oil, vanilla extract, crushed pineapple and chopped pecans to the bowl. Stir until combined.
- 4. Pour the batter into the prepared cake pan and bake for 35 to 40 minutes, until a toothpick inserted comes out clean.
- 5. Transfer the cake, still in the pan, to a cooling rack to cool completely and then invert it onto a large cutting board.

#### Make the frosting:

- 1. With a handheld electric mixer, beat the cream cheese until smooth, scraping down the sides as needed. Add the butter and vanilla extract, beating until well combined.
- 2. Add the powdered sugar and beat on low until combined. Once the cake is completely cool, frost and serve.